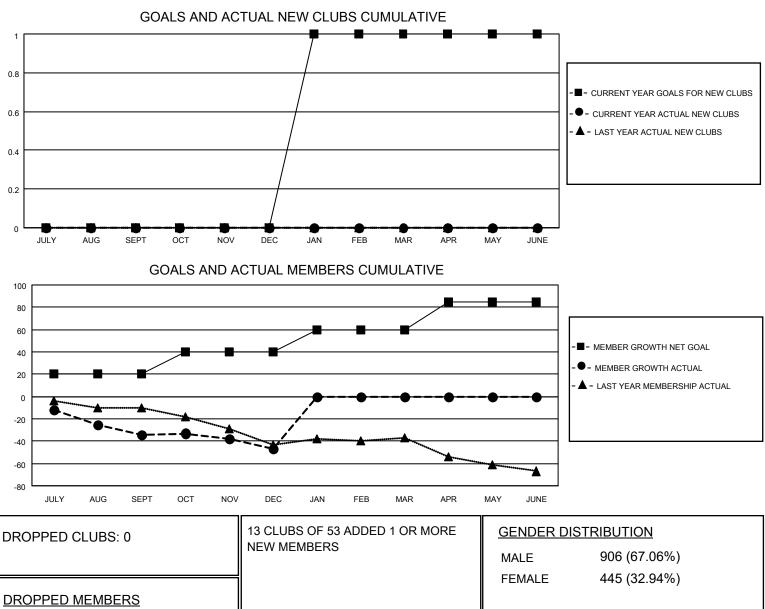

## LOCATION OHIO

District 13 OH7

Results as of: 12/31/2020

| Clubs                 |               |           |               | Members               |                         |                         |                                                    |
|-----------------------|---------------|-----------|---------------|-----------------------|-------------------------|-------------------------|----------------------------------------------------|
| RESULTS FOR 2020-2021 |               |           |               | RESULTS FOR 2020-2021 |                         |                         |                                                    |
| QUARTER               | NEW CLUB GOAL | NEW CLUBS | DROPPED CLUBS | QUARTER               | IBER GROWTH NET<br>GOAL | MEMBER GROWTH<br>ACTUAL | DROPPED<br>MEMBERS ACTUAL<br>(including transfers) |
| JULY/AUG/SEPT         | 0             | 0         | 0             | JULY/AUG/SEPT         | 20                      | 12                      | 42                                                 |
| OCT/NOV/DEC           | 0             | 0         | 0             | OCT/NOV/DEC           | 20                      | 21                      | 32                                                 |
| JAN/FEB/MAR           | 1             | 0         | 0             | JAN/FEB/MAR           | 20                      | 0                       | 0                                                  |
| APR/MAY/JUNE          | 0             | 0         | 0             | APR/MAY/JUNE          | 25                      | 0                       | 0                                                  |